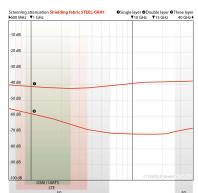

### **Attenuation | Grounding**

- This product shields **high frequency electromagnetic fields** (HF). The indicated dB-values apply to 1 GHz, view chart for other frequencies. Laboratory report ranging from 40/600 MHz to 40 GHz according to standards ASTM D4935-10 or IEEE Std 299-2006, view report above.
- This product with an electrically conductive surface shields low-frequency alternating
  electric fields (LF). For this purpose a grounding is necessary, i.e. an integration into the
  functional-equipotential bonding (FEB), please find suitable grounding accessories under
  "Grounding".

#### **Technical data**

- Width: 150 cm, +/- 2 cm
- Length: Available by the meter
- Attenuation: 41 dB, two-layer 57 dB
- Color: Gray
- Raw materials: 40 % cotton, 30 % polyester, 30 % stainless steel
- Weight: 120 g/m<sup>2</sup>
- Dimension stability: +/- 3 %
- Surface conductivity: 100-800 ohm (square resistance)