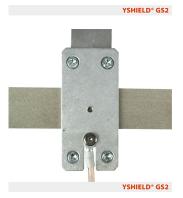

## YSHIELD® GS2 | Grounding plate 40x80 mm

Medium-sized grounding plate 40x80 mm for installation directly on top of shielding products and grounding straps.

Medium-sized grounding plate 40x80 mm for installation directly on top of shielding products and grounding straps. Next to a wall socket. **Installation preferably on small surfaces (due to the small grounding surface) with shielding paint, shielding mesh. Usage only on the interior.** One piece is needed per connected surface. Height when completely mounted is only 4 mm (without lid) or 6 mm (including lid).

- Connectivity: 1 cable connection
- Scope of delivery: aluminium plate 35x75x2 mm, plastic cover 40x80x6 mm, all necessary screws, discs, dowels, cable lugs and a screwing tool with Torx®-Bits. Cable is not included in the scope of delivery – we recommend our pre-assembled cables GL.