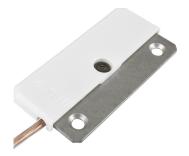

## YSHIELD® GS2 | Grounding plate 40x80 mm

Medium-sized grounding plate 40x80 mm for installation directly on top of shielding products and grounding straps.

Medium-sized grounding plate 40x80 mm for installation directly on top of shielding products and grounding straps. Next to a wall socket. **Installation preferably on small surfaces (due to the small grounding surface) with shielding paint, shielding mesh. Usage only on the interior.** One piece is needed per connected surface. Height when completely mounted is only 4 mm (without lid) or 6 mm (including lid).

- Connectivity: 1 cable connection
- Scope of delivery: aluminium plate 35x75x2 mm, plastic cover 40x80x6 mm, all necessary screws, discs, dowels, cable lugs and a screwing tool with Torx®-Bits. Cable is not included in the scope of delivery – we recommend our pre-assembled cables GL.